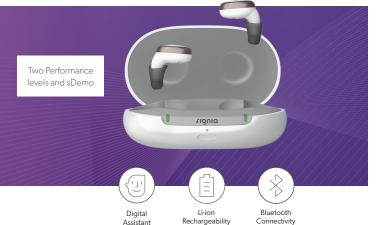

## Wearer Benefits

• First-of-its-kind sleek, comfortable, and modern hearing aid design with the benefits of high-quality hearing without the stigma of a hearing aid.

- Pop them in when you need a hearing boost or keep them in all day long for non-stop hearing performance.
- Flexible charging options keeps you powered on the go – the portable charging case holds 3 days of extra charges and the built-in qi wireless charging technology provides added convenience.

# Key Features\*

- 4 hours for a full charge with up to 26 hours of wear time
- 30 minute quick charge for an average of 5 hours of wear time
- Automatic on/off functionality with charger
- Ultra HD e2e
- Remote Care Ready